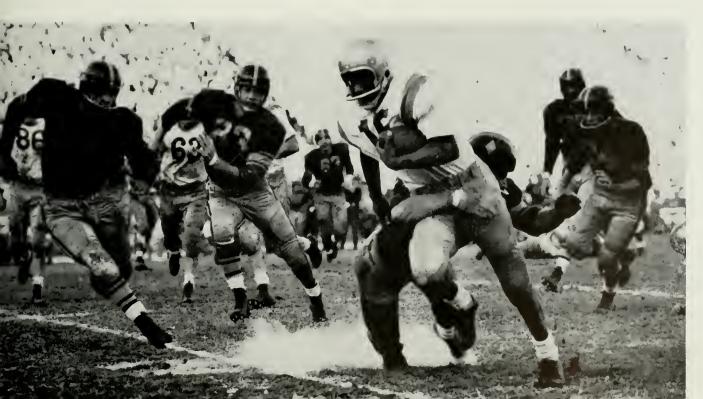

THE MOST SPECTACULAR EVENTS THAT OCCURS EACH FALL DURING MEN'S WEEK.

IRV DRASNIN WASTED ND TIME WHEN HE GOT THAT BALL DURING THE TRADITIONAL DAILY BRUIN-DAILY TROJAN BLOOD BOWL BATTLE WHICH PRECEDED THE EXCITING PCC FOOTBALL GAME BETWEEN UCLA AND USC

# DING SC

CLIMAXING MEN'S WEEK WAS THE UCLA-USC GAME WHICH SENT THE BRUINS TO THE ROSE BOWL HALF-TIME ACTIVITIES BROUGHT LAUGHTER AND CHEERS FROM THE BRUIN ROOTING SECTION AS A GREAT BRUIN DONKEY IMITATED THE TROJAN WARRIOR MOUNTED ON A WHITE STALLION. DURING THE GAME, SAM BROWN CONTINUED TO DAMPEN THE SC SPIRIT AS HE REPEATEDLY CRASHED THEIR LINE